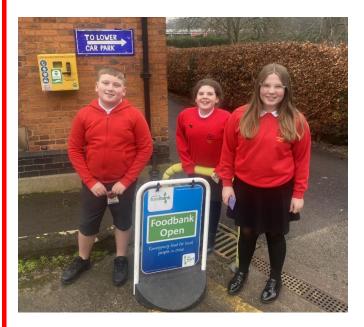

### Message from the Head

This week, I had the pleasure of taking a small group of children to Whitchurch Foodbank to deliver our Harvest donations. This Foodbank serves not only Whitchurch but also our local community including Newtown and Wem.

It is all too easy for children to and families to bring in donations for the Harvest Service and not know where it goes next. It was therefore such a valuable experience for some children to see the next part of the donation journey.

We were shown around the premises in Whitchurch by Alan, and his daily team of 14 volunteers, who welcomed us warmly. The children helped sort weigh and sort our donations and put them into the system before being given to those who need them most.

The centre services 22,000 people in the local area and last year 2,000 people were helped. The centre also provided toys to 197 children at Christmas. This goes to show the level of need in our local area and also how valuable your donations are. Thank you.