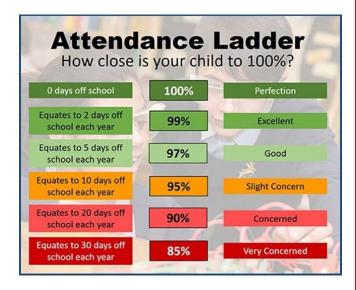

### Attendance This Week Owl - 100% 🖈 🖈 Hawk - 96% 🕇

Kestrel - 94% Osprey - 100% 🖈 🖈 Falcon – 94%

Weekly average: 97%